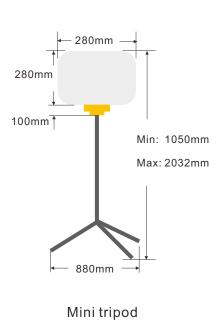

## Tripod

| Style            | Mini        | Midi        |  |  |
|------------------|-------------|-------------|--|--|
| Height min-max)  | 1050-2032mm | 1450-2180mm |  |  |
| Collapsed Height | 930mm       | 1340mm      |  |  |
| Collapsed Width  | 880mm       | 1200mm      |  |  |
| Weight           | 3.2kg       | 7.1kg       |  |  |

#### 4 Dimensional drawing

Midi tripod