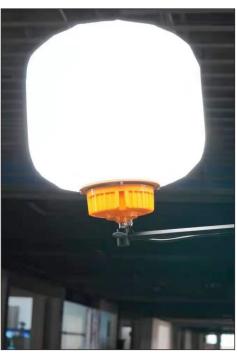

# Specification

It's also a compact solution for your work area lighting. The small size and ease of use translate to portability and quick deployment. This light balloon features a compact and flexible design that quickly provides light where you need it. Thanks to its simple construction, set up of the light is quick and easy.

# 1 Features

- 1. Beam angle:360 degrees.
- 2. Aluminum die-casting heat sinks and active air exchanging , cooling system in order to speed up heat dissipation
- 3. Green, energy saving, long and reliable life of 50,000 hours.
- 4. No RF interference, No IR/UV radiation ,no mercury pollution.
- 5. Wide colour availability in degrees Kelvin(K),2700-6700K.
- 6. Environment friendly, energy saving (70-80%).
- 7. Special circuit design, each LED work separately, avoiding the single broken LED influence problem.