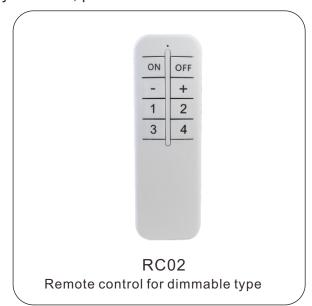

#### Function:

- \* Wireless remote control, you can remotely control the light switch.
- \* Can control the lights of 4 groups of channels, each group is independent.

  Multiple lights can be set for each group.
- \* The remote control distance is 10-20m.
- \* Dimming function, you can increase and decrease the brightness of the lamp.
- \* Must be used with dimming driver.

#### Note:

- \* The work light without sensor and the work light with sensor can be equipped with RC02 remote control.
- \* Only work light with sensor can be equipped with RC01 remote control.