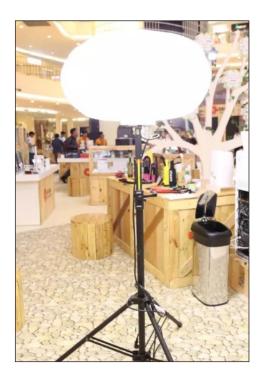

# Specification

It's also a compact solution for your work area lighting. The small size and ease of use translate to portability and quick deployment. This light balloon features a compact and flexible design that quickly provides light where you need it. Thanks to its simple construction, set up of the light is quick and easy.

## Tripod

| Style            | Mini        | Midi        |  |  |
|------------------|-------------|-------------|--|--|
| Height min-max)  | 1050-2032mm | 1450-2180mm |  |  |
| Collapsed Height | 930mm       | 1340mm      |  |  |
| Collapsed Width  | 880mm       | 1200mm      |  |  |
| Weight           | 3.2kg       | 7.1kg       |  |  |

## 3 Application

1.Construction. 2.Camping 3.Filming

4. Sporting Events 5. Roadworks 6. Infrastructure

7.Photography 8.Renovation 9.Search/Rescue