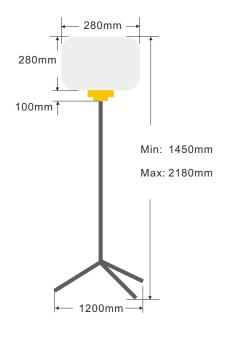

#### 4 Dimensional drawing

Midi tripod

## Tripod

| Style            | Mini        | Midi        |  |  |
|------------------|-------------|-------------|--|--|
| Height min-max)  | 1050-2032mm | 1450-2180mm |  |  |
| Collapsed Height | 930mm       | 1340mm      |  |  |
| Collapsed Width  | 880mm       | 1200mm      |  |  |
| Weight           | 3.2kg       | 7.1kg       |  |  |