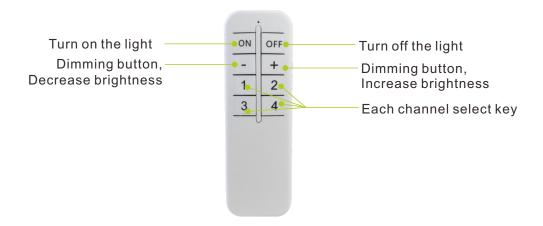

#### Function:

- \* Wireless remote control, you can remotely control the light switch.
- \* Can control the lights of 4 groups of channels, each group is independent.

  Multiple lights can be set for each group.
- \* The remote control distance is 10-20m.
- \* Dimming function, you can increase and decrease the brightness of the lamp.
- \* Must be used with dimming driver.

#### Note:

- \* The work light without sensor and the work light with sensor can be equipped with RC02 remote control.
- \* Only work light with sensor can be equipped with RC01 remote control.