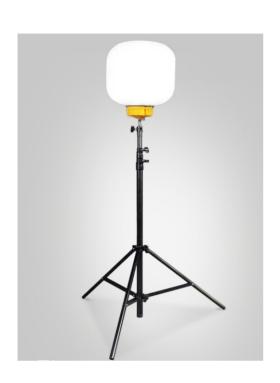

# Specification

It's also a compact solution for your work area lighting. The small size and ease of use translate to portability and quick deployment. This light balloon features a compact and flexible design that quickly provides light where you need it. Thanks to its simple construction, set up of the light is quick and easy.

## Tripod

| Style            | Mini        | Midi        |  |  |
|------------------|-------------|-------------|--|--|
| Height min-max)  | 1050-2032mm | 1450-2180mm |  |  |
| Collapsed Height | 930mm       | 1340mm      |  |  |
| Collapsed Width  | 880mm       | 1200mm      |  |  |
| Weight           | 3.2kg       | 7.1kg       |  |  |

## 3 Application

1.Construction. 2.Camping 3.Filming

4. Sporting Events 5. Roadworks 6. Infrastructure

7.Photography 8.Renovation 9.Search/Rescue